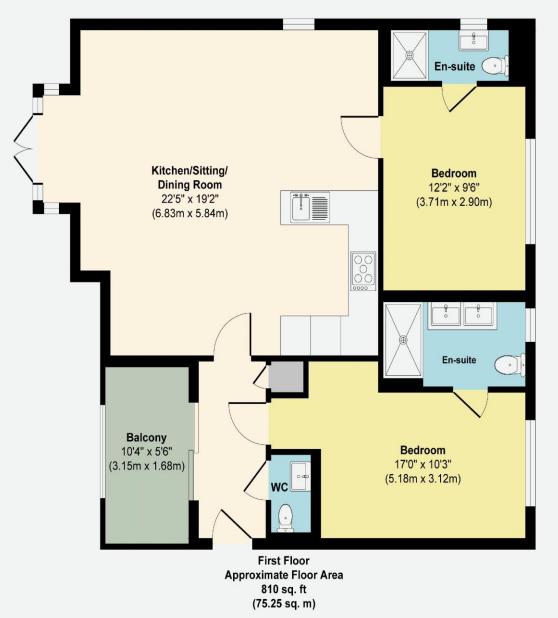

## **Kitchen / Sitting / Dining Room** 22' 5" x 19' 2" (6.83m x 5.84m)

Front aspect, large bay window, integrated electric oven and microwave oven, washer/dryer, dishwasher and fridge/freezer. All appliances are NEFF. Induction hob with extractor fan, hot water tap, calcutta storm quartz worktop, high and low level storage, underfloor heating, luxury herringbone vinyl flooring.

## Cloakroom

Wash hand basin on vanity unit, low level WC.

**Balcony** 10' 4" x 5' 6" (3.15m x 1.68m) Front aspect.

**Bedroom 1** 17' 0" x 10' 3" (5.18m x 3.12m)

Rear aspect, underfloor heating, luxury herringbone vinyl flooring.

## **En-suite**

Rear aspect, porcelain tiled walls and floor, wall mounted double sink with brass mixer taps, recessed lit triple mirror cupboard, low level WC, large walk in shower with hand held shower attachment, heated towel rail, all bathroom fittings are gold/brass, underfloor heating.

**Bedroom 2** 12' 2" x 9' 6" (3.71m x 2.89m)

Rear aspect, underfloor heating, luxury herringbone vinyl flooring.

## **En-suite**

Side aspect, porcelain tiled walls and floor, wall mounted sink with a mixer tap, recessed lit mirror cupboard, low level WC, walk in shower with wall mounted attachment and rainwater showerhead, heated towel rail, all bathroom fittings are gold/brass, underfloor heating.