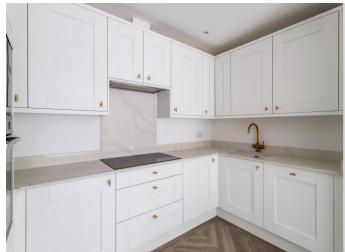

## **Kitchen / Sitting / Dining Room** 22' 5" x 19' 2" (6.83m x 5.84m)

Front aspect, large bay window, integrated electric oven and microwave oven, washer/dryer, dishwasher and fridge/freezer. All appliances are NEFF. Induction hob with extractor fan, hot water tap, calcutta storm quartz worktop, high and low level storage, underfloor heating, luxury herringbone vinyl flooring.

All photographs and layout of the photographs are taken from Flat 3 our show flat.

Flat 4 : Field View, SM2

These details are for guidance only and complete accuracy cannot be guaranteed. If there is at any point, which is of particular importance, verification should be obtained. They do not constitute a contract or part of a contract. All measurements are approximate. No guarantee can be given with regard to planning permissions or fitness for purpose. No apparatus, equipment, fixture or fitting has been tested. Items shown in photographs are NOT necessarily included. Interested Parties are advised to check availability and make an appointment to view before travelling to see a property.