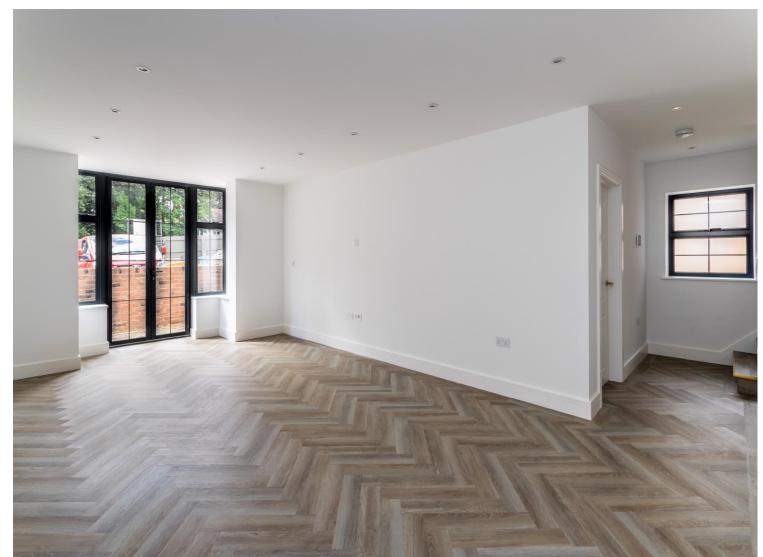

## **Kitchen / Sitting / Dining Room** 22' 5" x 19' 2" (6.83m x 5.84m)

Front aspect, large bay window, integrated electric oven and microwave oven, washer/dryer, dishwasher and fridge/freezer. All appliances are NEFF. Induction hob with extractor fan, hot water tap, calcutta storm quartz worktop, high and low level storage, underfloor heating, luxury herringbone vinyl flooring.

All photographs and layout of the photographs are taken from Flat 3 our show flat.

Flat 4 : Field View, SM2

These details are for guidance only and complete accuracy cannot be guaranteed. If there is at any point, which is of particular importance, verification should be obtained. They do not constitute a contract or part of a contract. All measurements are approximate. No guarantee can be given with regard to planning permissions or fitness for purpose. No apparatus, equipment, fixture or fitting has been tested. Items shown in photographs are NOT necessarily included. Interested Parties are advised to check availability and make an appointment to view before travelling to see a property.