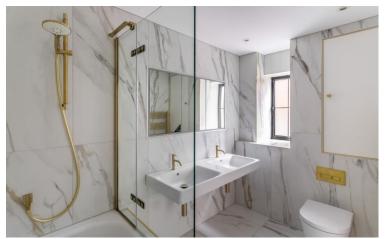

## **En-suite**

Rear aspect, porcelain tiled walls and floor, wall mounted double sink with brass mixer taps, recessed lit triple mirror cupboard, low level WC, large walk in shower with hand held shower attachment, heated towel rail, all bathroom fittings are gold/brass, underfloor heating.