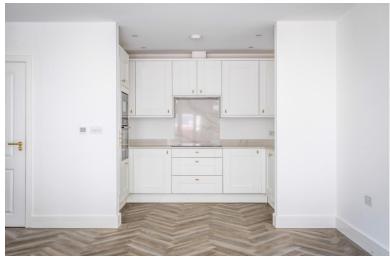

## **Kitchen / Sitting / Dining Room** 22' 5" x 19' 2" (6.83m x 5.84m)

Front aspect, large bay window, integrated electric oven and microwave oven, washer/dryer, dishwasher and fridge/freezer. All appliances are NEFF. Induction hob with extractor fan, hot water tap, calcutta storm quartz worktop, high and low level storage, underfloor heating, luxury herringbone vinyl flooring.

All photographs and layout of the photographs are taken from Flat 3 our show flat.

Flat 4 : Field View, SM2

These details are for guidance only and complete accuracy cannot be guaranteed. If there is at any point, which is of particular importance, verification should be obtained. They do not constitute a contract or part of a contract. All measurements are approximate. No guarantee can be given with regard to planning permissions or fitness for purpose. No apparatus, equipment, fixture or fitting has been tested. Items shown in photographs are NOT necessarily included. Interested Parties are advised to check availability and make an appointment to view before travelling to see a property.