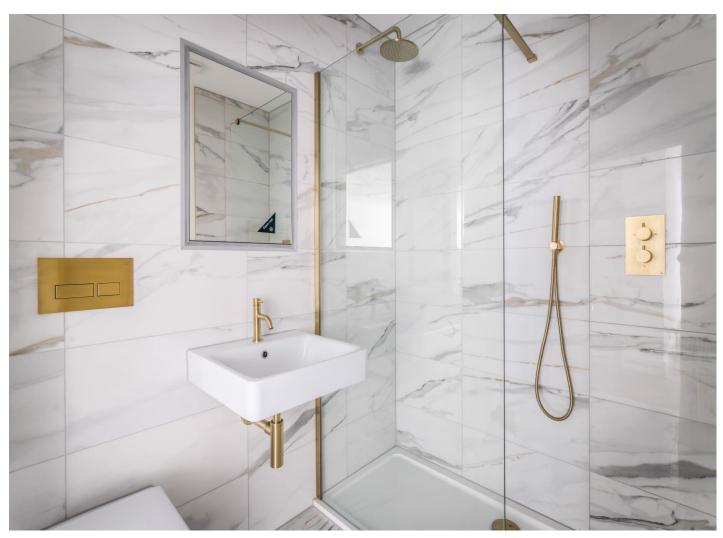

## **En-suite**

Side aspect, porcelain tiled walls and floor, wall mounted sink with a mixer tap, recessed lit mirror cupboard, low level WC, walk in shower with wall mounted attachment and rainwater showerhead, heated towel rail, all bathroom fittings are gold/brass, underfloor heating.