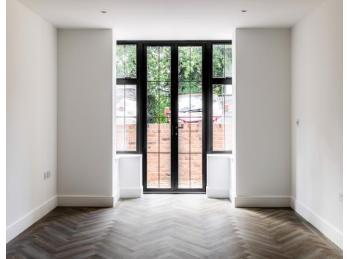

## Cloakroom

Wash hand basin on vanity unit, low level WC.

**Balcony** 10' 4" x 5' 6" (3.15m x 1.68m) Front aspect.

**Bedroom 1** 17' 0" x 10' 3" (5.18m x 3.12m)

Rear aspect, underfloor heating, luxury herringbone vinyl flooring.

All photographs and layout of the photographs are taken from Flat 3 our show flat.

Flat 4 : Field View, SM2

These details are for guidance only and complete accuracy cannot be guaranteed. If there is at any point, which is of particular importance, verification should be obtained. They do not constitute a contract or part of a contract. All measurements are approximate. No guarantee can be given with regard to planning permissions or fitness for purpose. No apparatus, equipment, fixture or fitting has been tested. Items shown in photographs are NOT necessarily included. Interested Parties are advised to check availability and make an appointment to view before travelling to see a property.