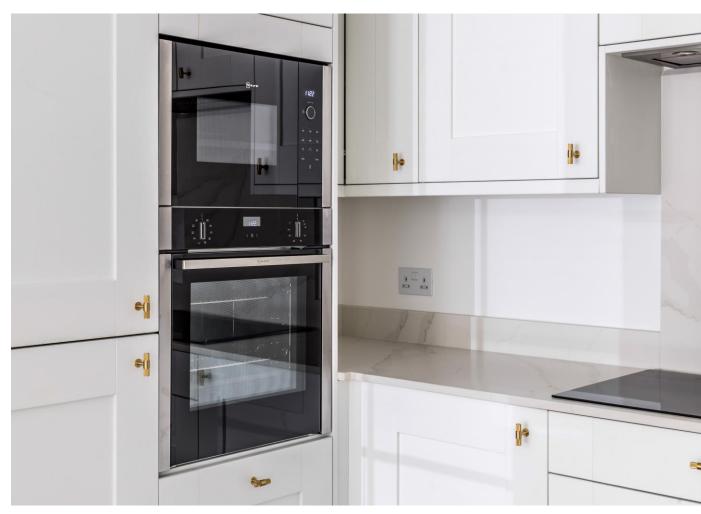

## **Kitchen / Sitting / Dining Room** 22' 5" x 19' 2" (6.83m x 5.84m)

Front aspect, large bay window, integrated electric oven and microwave oven, washer/dryer, dishwasher and fridge/freezer. All appliances are NEFF. Induction hob with extractor fan, hot water tap, calcutta storm quartz worktop, high and low level storage, underfloor heating, luxury herringbone vinyl flooring.

All photographs and layout of the photographs are taken from Flat 3 our show flat.

Flat 4 : Field View, SM2

These details are for guidance only and complete accuracy cannot be guaranteed. If there is at any point, which is of particular importance, verification should be obtained. They do not constitute a contract or part of a contract. All measurements are approximate. No guarantee can be given with regard to planning permissions or fitness for purpose. No apparatus, equipment, fixture or fitting has been tested. Items shown in photographs are NOT necessarily included. Interested Parties are advised to check availability and make an appointment to view before travelling to see a property.