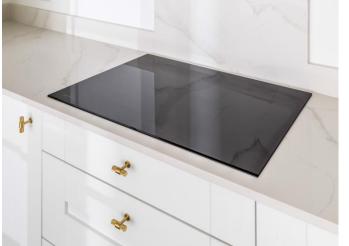

## **Kitchen / Sitting / Dining Room** 22' 5" x 19' 2" (6.83m x 5.84m)

Front aspect, large bay window, integrated electric oven and microwave oven, washer/dryer, dishwasher and fridge/freezer. All appliances are NEFF. Induction hob with extractor fan, hot water tap, calcutta storm quartz worktop, high and low level storage, underfloor heating, luxury herringbone vinyl flooring.

All photographs and layout of the photographs are taken from Flat 3 our show flat.

Flat 4 : Field View, SM2

These details are for guidance only and complete accuracy cannot be guaranteed. If there is at any point, which is of particular importance, verification should be obtained. They do not constitute a contract or part of a contract. All measurements are approximate. No guarantee can be given with regard to planning permissions or fitness for purpose. No apparatus, equipment, fixture or fitting has been tested. Items shown in photographs are NOT necessarily included. Interested Parties are advised to check availability and make an appointment to view before travelling to see a property.