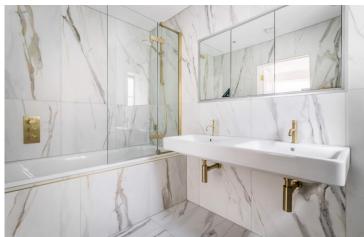

## **En-suite**

Rear aspect, porcelain tiled walls and floor, wall mounted double sink with brass mixer taps, recessed lit triple mirror cupboard, low level WC, large walk in shower with hand held shower attachment, heated towel rail, all bathroom fittings are gold/brass, underfloor heating.